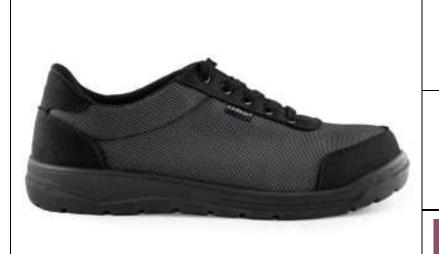

## BLACK (S3)

LAVABLE 40° WASHABLE 40°

EN ISO 20345:2011 S3+SRC Reference

**Black S3** is a safety sport model with premium properties: - Manufactured by direct injection, the upper and the sole are fused together in one piece.

 Reference
 Description

 BLACKS3N
 Safety Shoe Black S3

SIZES: 35 a 48 COLORS: BLACK

PUNTERA DE SEGURIDAD SAFETY TOE CAP

PLANTILLA ANTIPERFORACIÓN ANTI-PERFORATION INSOLE

TRANSPIRABLE BREATHABLE