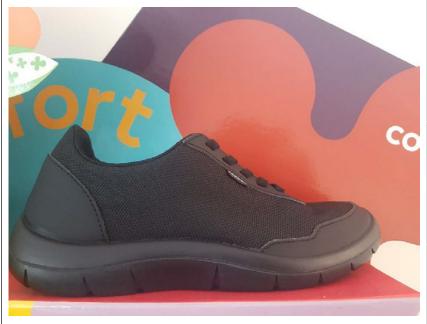

## SPORTS SHOE MODEL YIN

- Manufactured by **direct injection**, the upper and sole are fused together to form a whole, avoiding stitching and gluing.
- The sole, mono-density polyurethane, is light, **flexible and shock absorbing.**
- The upper is made of a Cordura-type textile material that offers resistance, breathability and waterproofing.
- The toe cap and rearfoot are reinforced with a 1.4 mm microfibre.
- It incorporates a very comfortable insole, with antibacterial treatment.