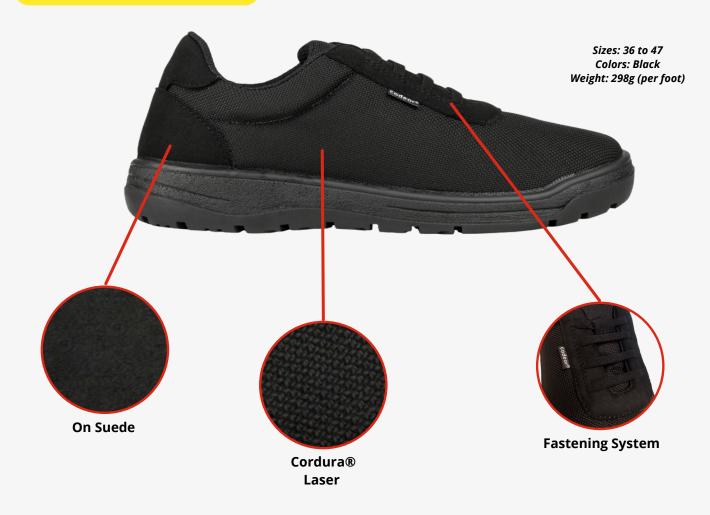

## EN ISO 20347:2022 O1+SR+FO

**DARK** is a professional sport model with premium properties:

- Manufactured by direct injection, the upper part and the sole are cast in a single piece. **There are no seams or glue.**
- The single density PU sole provides the shoe with lightness, flexibility, shock absorption and resistance to hydrocarbons.
- The upper part of Cordura® fabric offers resistance, breathability and impermeability.
- The rear of the shoe is **reinforced with 1.7mm On Suede**.
- **Comfort insole**, absorbent fabric on polyurethane foam with **antibacterial treatment**.
- It has a **fastening system of elastic laces** that adapts perfectly to the foot.