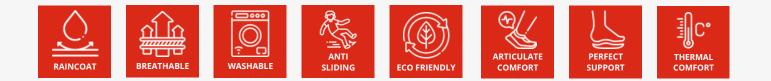

## EN ISO 20347:2022 O1+SR+FO

YIN ECO is an ecological professional sport model with top quality properties::

- Manufactured by direct injection, the upper part and the sole are cast in a single piece. **There are no seams or glue.**
- The single density PU sole provides the shoe with lightness, flexibility, shock absorption and resistance to hydrocarbons.
- Cordura® Taal fabric upper + AIR 3D BAMBOO lining, made with a high percentage of recycled materials. It offers resistance, breathability and impermeability.
- The part of the laces and the back of the shoe are **reinforced with ecological On Micro**.
- **Comfort insole**, created from recycled materials.