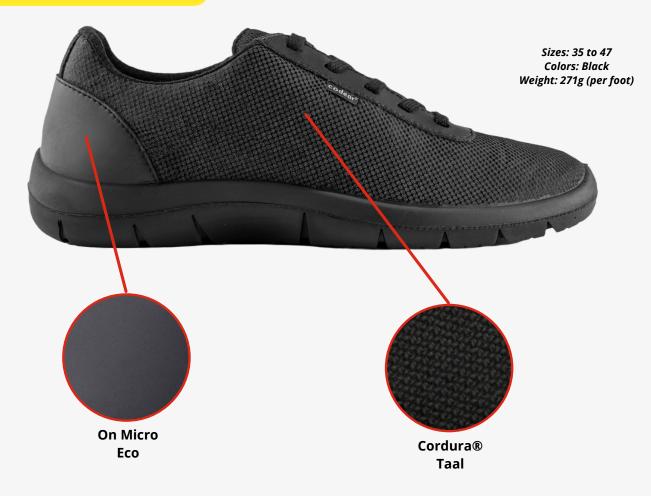

## EN ISO 20347:2022 O1+SR+FO

YIN ECO is an ecological professional sport model with top quality properties::

- Manufactured by direct injection, the upper part and the sole are cast in a single piece. **There are no seams or glue.**
- The single density PU sole provides the shoe with lightness, flexibility, shock absorption and resistance to hydrocarbons.
- Cordura® Taal fabric upper + AIR 3D BAMBOO lining, made with a high percentage of recycled materials. It offers resistance, breathability and impermeability.
- The part of the laces and the back of the shoe are **reinforced with ecological On Micro**.
- **Comfort insole**, created from recycled materials.