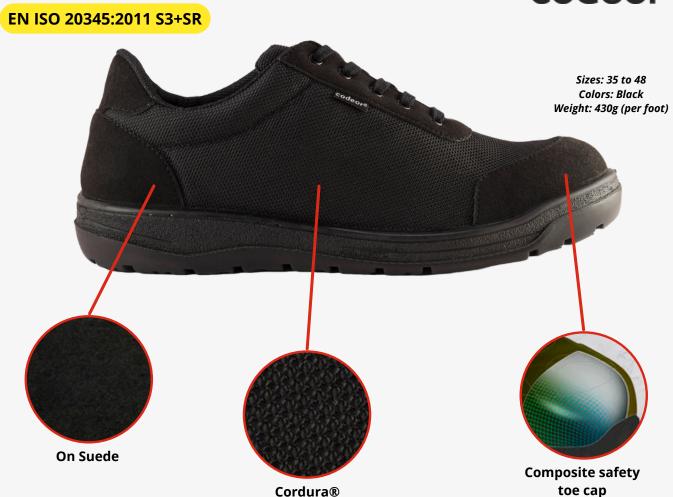

## **BLACK TOTAL S3**

**BLACK Total S3** is a sports safety model with top quality properties:

- Manufactured by direct injection, the upper part and the sole are cast in a single piece. **There are no seams or glue.**
- The **single density PU** sole provides the shoe with **lightness**, **flexibility**, **shock absorption and resistance to hydrocarbons**.
- The upper part of Cordura® fabric offers resistance, breathability and impermeability.
- The part of the laces, front and back of the shoe are **reinforced with 1.7 mm On Suede.**

Láser

- It incorporates an **anti-perforation and antistatic insole made of a flexible and light textile**. It also has a **safety toe cap (200 J)** made of composite.
- Comfort insole, absorbent fabric on polyurethane foam with antibacterial treatment.